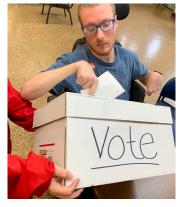

## **Every Vote Counts!**

Everyone is given the opportunity to vote for who they think should be the 2023 Manhattan and Clay Center Clients of the Year. Nominations are made by staff based on personal and professional growth and achievements throughout the year. The Clients of the Year will be announced at the December 15th Holiday Party!